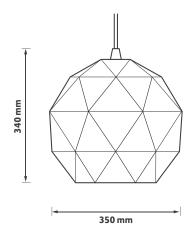

### Technical Drawing

#### Ordering Information

| Diameter<br>(mm) | Max<br>Wattage | Lamp<br>Cap | Model Ref. |
|------------------|----------------|-------------|------------|
| 350              | 60 W           | E27         | DEC02.003  |