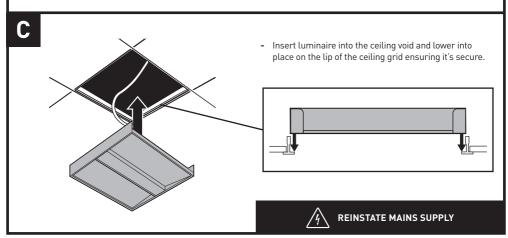

## **INSTALLATION GUIDE:**

MODULAR 990.0379.01

IMPORTANT:

The luminaire must not be covered by any debris or insulating material. Ensure there is a minimum of 50 mm airspace around the luminaire and control gear. Electrical termination must be carried out by a qualified electrician in accordance with the latest edition of IEE wiring regulations BS7671.