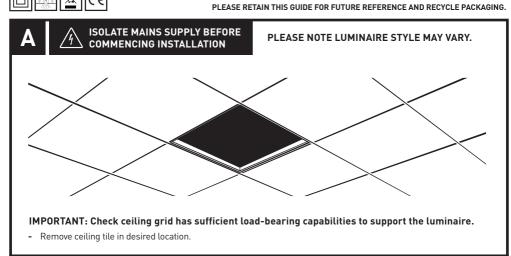

## **INSTALLATION GUIDE:**

MODULAR 990.0379.01

IMPORTANT:

The luminaire must not be covered by any debris or insulating material. Ensure there is a minimum of 50 mm airspace around the luminaire and control gear. Electrical termination must be carried out by a qualified electrician in accordance with the latest edition of IEE wiring regulations BS7671.