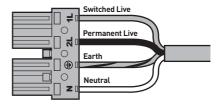

## В

- Unscrew the terminal cover on the driver / connector.
- Observe the terminal markings on the driver / connector.
- Connect mains supply to appropriate terminals.
- For T+DALI dimming, see separate installation guides.
- Secure cover / cable grip.