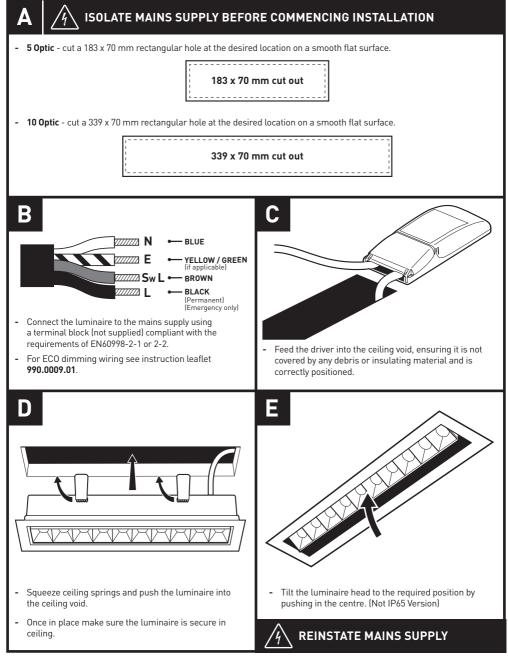

## IMPORTANT: The luminaire must not be covered by any debris or insulating material. Ensure

IP65/ADJUSTABLE LINEAR LED DOWNLIGHT 990.0359.01

there is a minimum of 50 mm airspace around the luminaire and control gear. Electrical termination must be carried out by a qualified electrician in accordance with the latest edition of IEE wiring regulations BS7671.