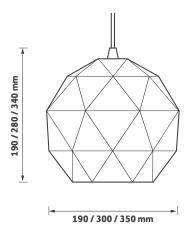

## Technical Drawing

### Ordering Information

| Model Ref. | Lamp<br>Cap | Max<br>Wattage | Diameter<br>(mm) |
|------------|-------------|----------------|------------------|
| DEC02.001  | E27         | 40 W           | 190              |
| DEC02.002  | E27         | 60 W           | 300              |
| DEC02.003  | E27         | 60 W           | 350              |