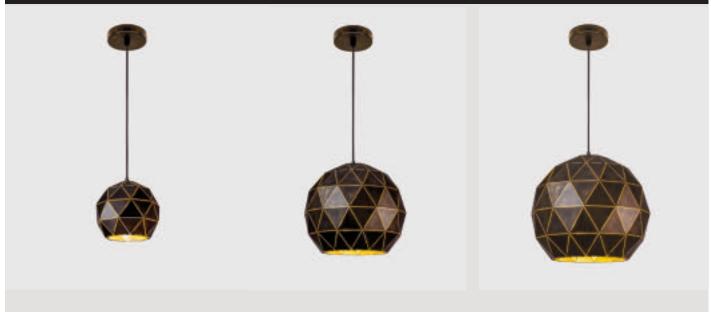

## Key Features

- Caddy decorative pendant
- Black brushed/gold finish
- Black braided cord
- Available in three sizes
- M.O.Q. = 1

Declaration of Conformity available

## Technical Drawing

### Ordering Information

| Model Ref. | Lamp<br>Cap | Max<br>Wattage | Diameter<br>(mm) |
|------------|-------------|----------------|------------------|
| DEC02.001  | E27         | 40 W           | 190              |
| DEC02.002  | E27         | 60 W           | 300              |
| DEC02.003  | E27         | 60 W           | 350              |