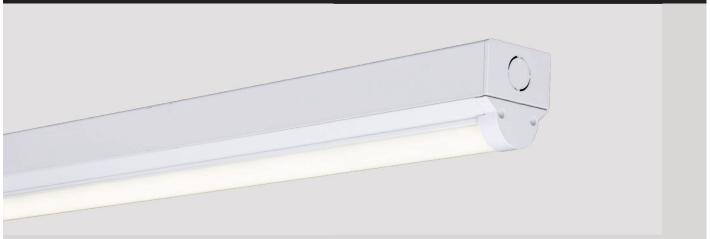

# **MEXICO - AGG**

DATASHEET







#### Key Features

- 4ft LED batten powered by Tridonic
- Excellent efficacy 124 llm/tcW
- Aluminium body and integral gear tray
- Opal polycarbonate diffuser
- BESA and conduit entry points
- Lumen maintenance L70/B50 @ 50,000 hours
- DALI, dimming and emergency options
- 5 year warranty

#### Technical Drawing

















Declaration of Conformity available

### Ordering Information

| Luminaire Output<br>(llm) | Power<br>(tcW) | Colour | Model Ref. |
|---------------------------|----------------|--------|------------|
| 3300                      | 26.5           | 840    | AGG002     |

#### Options

Please select from the options below.

| SwitchDim, DALI or DSI            | /ECO |
|-----------------------------------|------|
| Emergency with integral indicator | /EMI |

# MEXIC