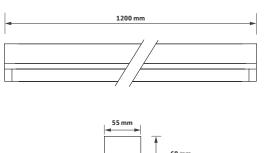

# **MEXICO - AGG**

DATASHEET







#### Key Features

- 4ft LED batten powered by Tridonic
- Excellent efficacy 124 llm/tcW
- Aluminium body and integral gear tray
- Opal polycarbonate diffuser
- BESA and conduit entry points
- Lumen maintenance L70/B50 @ 50,000 hours
- DALI, dimming and emergency options
- 5 year warranty

#### Technical Drawing

















Declaration of Conformity available

### Ordering Information

| Luminaire Output<br>(llm) | Power<br>(tcW) | Colour | Model Ref. |
|---------------------------|----------------|--------|------------|
| 3300                      | 26.5           | 840    | AGG002     |

#### Options

Please select from the options below.

| SwitchDim, DALI or DSI            | /ECO |
|-----------------------------------|------|
| Emergency with integral indicator | /EMI |

# MEXICO - AGG OPTIONS AND ACCESSORIES





## Options







**/EMI**Emergency with integral indicator