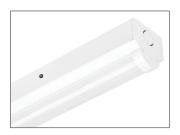

# **MEXICO - AGG**

DATASHEET

#### Key Features

- 4ft LED batten powered by Tridonic
- Excellent efficacy 124 llm/tcW
- Aluminium body and integral gear tray
- Opal polycarbonate diffuser
- BESA and conduit entry points
- Lumen maintenance L70/B50 @ 50,000 hours
- DALI, dimming and emergency options
- 5 year warranty