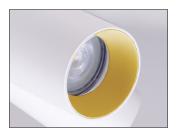

#### Options

Please select from the options below.

| - |                       |     |
|---|-----------------------|-----|
|   | Black body            | /BL |
|   | White baffle          | /WB |
|   | Gold baffle           | /GB |
|   | Twin body             | /TW |
|   | 3-circuit track mount | /TK |

#### Options

**/BL** Black body

**/WB** White baffle

**/GB** Gold baffle

**/TW** Twin body

**/TK** 3 Circuit Track mount