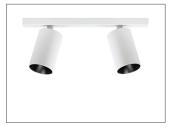

#### Options

Please select from the options below.

| - |                       |     |
|---|-----------------------|-----|
|   | Black body            | /BL |
|   | White baffle          | /WB |
|   | Gold baffle           | /GB |
|   | Twin body             | /TW |
|   | 3-circuit track mount | /TK |

#### Options

**/BL** Black body

**/WB** White baffle

**/GB** Gold baffle

**/TW** Twin body

**/TK** 3 Circuit Track mount