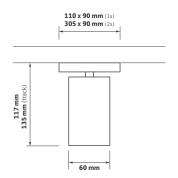

## **BUGSY EG**

**DATASHEET** 







## Key Features

- Fully adjustable surface mount LED spotlight
- c/w Philips 50W equivalent LED lamp
- Wall or ceiling mounted
- White body and black baffle as standard
- Mains phase-cut dimming\*
- Twin or track mount options
- M. O. Q. = 1

## Technical Drawing

















Declaration of Conformity available

#### Ordering Information

|  | Lamp   | Life  | Ra | CCT  | Power            | Model Ref. |
|--|--------|-------|----|------|------------------|------------|
|  | Model  | hours |    | K    | W                |            |
|  | Pro*   | 15K   | 80 | 2700 | 4.6 (50W)        | EG001      |
|  |        | 15K   | 80 | 3000 | 4.6 <i>(50W)</i> | EG002      |
|  |        | 15K   | 80 | 4000 | 4.6 <i>(50W)</i> | EG003      |
|  | Master | 25 K  | 90 | 2700 | 4.9 <i>(50W)</i> | EG004      |
|  |        | 25 K  | 90 | 3000 | 4.9 <i>(50W)</i> | EG005      |
|  |        | 25 K  | 90 | 4000 | 4.9 <i>(50W)</i> | EG006      |
|  | Expert | 40 K  | 90 | 2700 | 5.5 <i>(50W)</i> | EG007      |
|  |        | 40 K  | 90 | 3000 | 5.5 <i>(50W)</i> | EG008