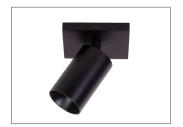

#### Options

Please select from the options below.

| - |                       |     |
|---|-----------------------|-----|
|   | Black body            | /BL |
|   | White baffle          | /WB |
|   | Gold baffle           | /GB |
|   | Twin body             | /TW |
|   | 3-circuit track mount | /TK |

#### Options

**/BL** Black body

**/WB** White baffle

**/GB** Gold baffle

**/TW** Twin body

**/TK** 3 Circuit Track mount