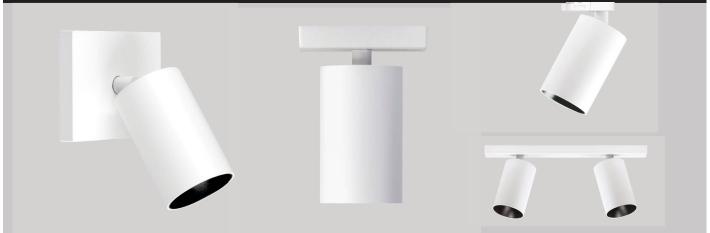

## Key Features

- Fully adjustable surface mount LED spotlight
- c/w Philips 50W equivalent LED lamp
- Wall or ceiling mounted
- White body and black baffle as standard
- Mains phase-cut dimming\*
- Twin or track mount options
- M. O. Q. = 1

#### Options

Please select from the options below.

| - |                       |     |
|---|-----------------------|-----|
|   | Black body            | /BL |
|   | White baffle          | /WB |
|   | Gold baffle           | /GB |
|   | Twin body             | /TW |
|   | 3-circuit track mount | /TK |

#### Options

**/BL** Black body

**/WB** White baffle

**/GB** Gold baffle

**/TW** Twin body

**/TK** 3 Circuit Track mount