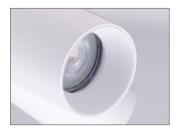

#### Options

Please select from the options below.

| - |                       |     |
|---|-----------------------|-----|
|   | Black body            | /BL |
|   | White baffle          | /WB |
|   | Gold baffle           | /GB |
|   | Twin body             | /TW |
|   | 3-circuit track mount | /TK |

#### Options

**/BL** Black body

**/WB** White baffle

**/GB** Gold baffle

**/TW** Twin body

**/TK** 3 Circuit Track mount