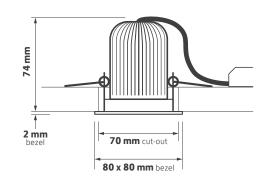

# **LUXRITE - CD**

#### DATASHEET





## Key Features

- Professional, minimal LED Downlight
- Die-cast low profile bezel, white RAL9003
- Lumen maintenance L70/F50 @ >50,000 hours
- Injection moulded 36° faceted reflector
- High efficacy, low glare
- No visible flicker (IEEE PAR1789 2015)
- Dimming, DALI and emergency options
- 5 year warranty

## Technical Drawing

















Declaration of Conformity available

### Ordering Information

| Output | Power | Colour | Model Ref. |
|--------|-------|--------|------------|
| lm     | tcW   |        |            |
| 750    | 8     | 830    | CD001      |
| 775    | 8     | 840    | CD002      |

#### Options

Please select from the options below.

| Phase-cut mains dimming                        | /MDIM |
|------------------------------------------------|-------|
| SwitchDIM, DALI or DSI                         | /ECO  |
| Casambi wireless network (inc dim)             | /BTC  |
| 3 hour emergency conversion                    | /EM   |
| 3 hour self-test and DALI emergency conversion | /EMD  |

# **LUXRITE - CD**

#### DATASHEET



#### Options



/MDIM Phase-cut mains dimming



/ECO SwitchDIM, DALI