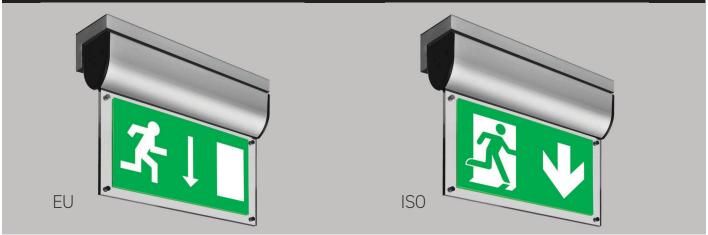

# Key Features

- Maintained operation
- 15 x high intensity LEDs for bright, even illumination of legend panel
- Double sided acrylic legend panel conforms to requirements of EU signs directive
- ISO signage also available
- Wall mounting bracket
- Supplied with arrow down legend (EU)
- DALI / self-test version available
- Brushed aluminium finish