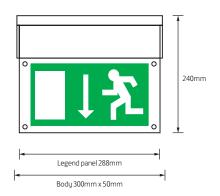

# LXS003

#### DATASHEET





# Key Features

- Maintained operation
- 15 x high intensity LEDs for bright, even illumination of legend panel
- Double sided acrylic legend panel conforms to requirements of EU signs directive
- ISO signage also available
- Wall mounting bracket
- Supplied with arrow down legend (EU)
- DALI / self-test version available
- Brushed aluminium finish

### Technical Drawing















# Ordering Information

| 3              | 24            | 50,000       | LXS003     |
|----------------|---------------|--------------|------------|
| (hours)        | (hours)       | (hours)      |            |
| Rated Duration | Recharge Time | Typical Life | Model Ref. |

# Options

| /EMD      | DALI / self-test                           |  |
|-----------|--------------------------------------------|--|
| LXSLR     | Reversible left / right legend panel (EU)  |  |
| LXSUP     | Double sided arrow up legend panel (EU)    |  |
| LXSAD/ISO | Double sided arrow down legend panel (ISO) |  |
| LXSLR/IS0 | Reversible left / right legend panel (ISO) |  |
| LXSUP/ISO | Double sided arrow up legend panel (ISO)   |  |