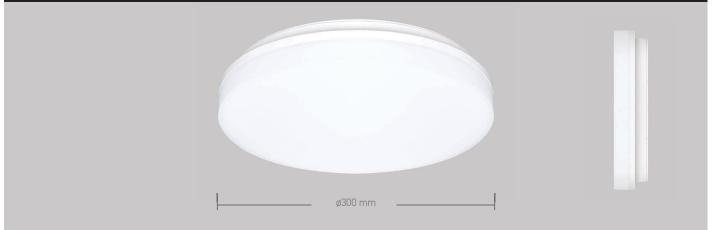

## **LUXRITE - CH**

DATASHEET





## Key Features

- IP54 IK10 LED Bulkhead
- 180° light distribution
- Opal TP(a) polycarbonate diffuser
- SMD LED and integral driver
- Life 50,000h L70
- Switchable 3 x CCT 830, 840, 855
- Suitable for ceiling or wall mounting

## **Technical Drawing**











Declaration of Conformity available

## Ordering Information

| Delivered<br>Output<br>(llm) | Absolute<br>Power<br>(tcW) | Colour<br>Temperature<br>K | Model<br>Reference |
|------------------------------|----------------------------|----------------------------|--------------------|
| 2700                         | 25                         | 3000, 4000, 5500           | CH001              |

If you require **EM** or **sensor** options please refer to our **Duro AJI** or **Duro AFG** bulkheads.

Thornhill Road Business Park