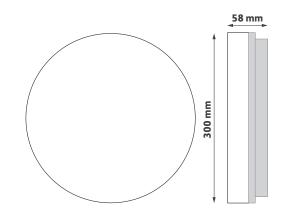

## **LUXRITE - CH**

DATASHEET





## Key Features

- IP54 IK10 LED Bulkhead
- 180° light distribution
- Opal TP(a) polycarbonate diffuser
- SMD LED and integral driver
- Life 50,000h L70
- Switchable 3 x CCT 830, 840, 855
- Suitable for ceiling or wall mounting

## **Technical Drawing**











Declaration of Conformity available

## Ordering Information

| Delivered<br>Output<br>(llm) | Absolute<br>Power<br>(tcW) | Colour<br>Temperature<br>K | Model<br>Reference |
|------------------------------|----------------------------|----------------------------|--------------------|
| 2700                         | 25                         | 3000, 4000, 5500           | CH001              |

If you require **EM** or **sensor** options please refer to our **Duro AJI** or **Duro AFG** bulkheads.

Thornhill Road Business Park Tenter Fields, Dewsbury West Yorkshire WF12 9QT +44 (0)1924 482777 www.gamma-uk.com