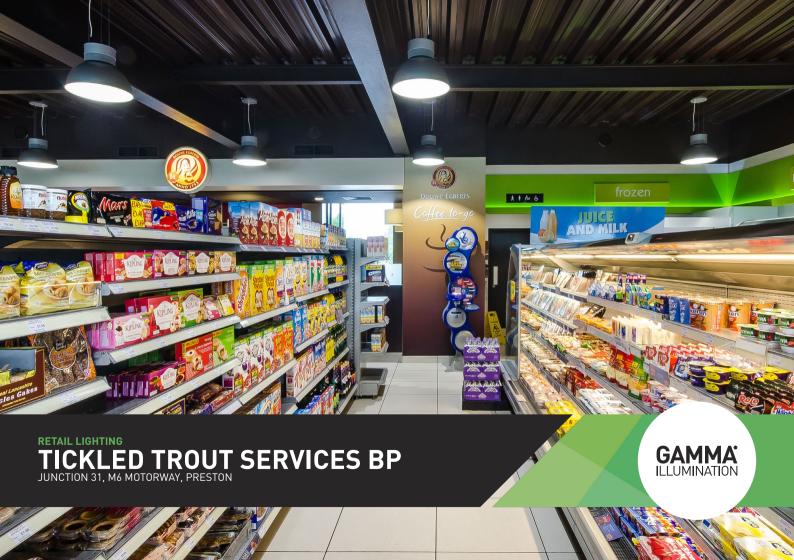

## **PROJECT OVERVIEW**

- 5000 lumen LED pendants replaced existing 170W HID fittings to achieve impressive energy savings of 66.2%
- Product variation of standard ID pendants with specially designed reflector to comply with client's brand image
- · Reduced maintenance costs
- 2000 lumens 3000K downlights provide an inviting feel in the café and bakery areas
- 4000K pendants and downlights provide a cool, bright ambient light in the shop area