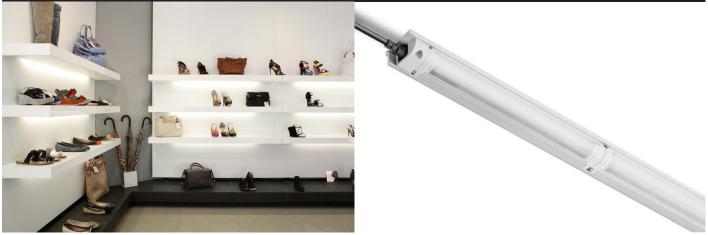

## Key Features

- Versatile LED shelf light / core lighting system
- Philips 24 V LED and driver technology
- High Ra90 as standard
- Available in 5 standard lengths

Technical Drawing

Declaration of Conformity available

### Ordering Information

| Model Ref. | Colour | Power | Luminaire Output | Length |
|------------|--------|-------|------------------|--------|
|            |        | (W)   | (llm)            | (mm)   |
| AHE001     | 930    | 3.4   | 380              | 600    |
| AHE002     | 930    | 4.9   | 550              | 900    |
| AHE003     | 930    | 6.8   | 760              | 1200   |
| AHE004     | 930    | 9.8   | 930              | 1500   |
| AHE005     | 930    | 10.2  | 1140             | 1750   |