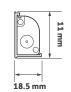

### Ordering Information

| Model Ref. | Colour | Power | Luminaire Output | Length |
|------------|--------|-------|------------------|--------|
|            |        | (W)   | (llm)            | (mm)   |
| AHE001     | 930    | 3.4   | 380              | 600    |
| AHE002     | 930    | 4.9   | 550              | 900    |
| AHE003     | 930    | 6.8   | 760              | 1200   |
| AHE004     | 930    | 9.8   | 930              | 1500   |
| AHE005     | 930    | 10.2  | 1140             | 1750   |