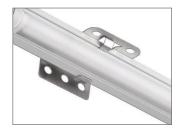

### Options

| Ī                             | LED power supply - Max 54 W                | AHE006 |
|-------------------------------|--------------------------------------------|--------|
| Integrade Integrade Integrade | LED power supply - Max 112 W               | AHE007 |
|                               | Integrade end mounting clip                | AHE008 |
|                               | Integrade under shelf mounting kit         | AHE009 |
|                               | Integrade 1 m cable - angled connector     | AHE010 |
|                               | Integrade 1 m cable - straight connector   | AHE011 |
|                               | Integrade 2.5 m cable - straight connector | AHE012 |
|                               | Integrade spacer cable 0.3 m               | AHE013 |

#### Options

**AHEOO6**60 W 24 V LED power supply - Max 5/4 W

**AHEO07**120 W 24 V LED power supply - Max

AHE008
Integrade end mounting clip

**AHE009** Integrade Under shelf mounting kit

AHE010 Integrade 1 m cable angled connector