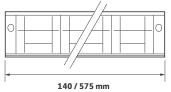

### Ordering Information

| Model Ref. | Colour | Power | Luminaire Output | Length |
|------------|--------|-------|------------------|--------|
|            |        | (W)   | (llm)            | (mm)   |
| AHE001     | 930    | 3.4   | 380              | 600    |
| AHE002     | 930    | 4.9   | 550              | 900    |
| AHE003     | 930    | 6.8   | 760              | 1200   |
| AHE004     | 930    | 9.8   | 930              | 1500   |
| AHE005     | 930    | 10.2  | 1140             | 1750   |