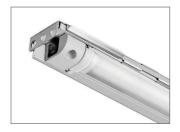

### Ordering Information

| Model Ref. | Colour | Power | Luminaire Output | Length |
|------------|--------|-------|------------------|--------|
|            |        | (W)   | (llm)            | (mm)   |
| AHE001     | 930    | 3.4   | 380              | 600    |
| AHE002     | 930    | 4.9   | 550              | 900    |
| AHE003     | 930    | 6.8   | 760              | 1200   |
| AHE004     | 930    | 9.8   | 930              | 1500   |
| AHE005     | 930    | 10.2  | 1140             | 1750   |