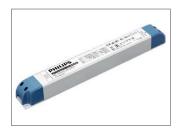

### Options

| Ī                             | LED power supply - Max 54 W                | AHE006 |
|-------------------------------|--------------------------------------------|--------|
| Integrade Integrade Integrade | LED power supply - Max 112 W               | AHE007 |
|                               | Integrade end mounting clip                | AHE008 |
|                               | Integrade under shelf mounting kit         | AHE009 |
|                               | Integrade 1 m cable - angled connector     | AHE010 |
|                               | Integrade 1 m cable - straight connector   | AHE011 |
|                               | Integrade 2.5 m cable - straight connector | AHE012 |
|                               | Integrade spacer cable 0.3 m               | AHE013 |

#### Options

**AHEOO6**60 W 24 V LED power supply - Max 5/4 W

**AHEO07**120 W 24 V LED power supply - Max

AHE008
Integrade end mounting clip

**AHE009** Integrade Under shelf mounting kit

AHE010 Integrade 1 m cable angled connector