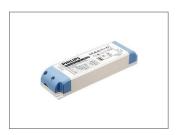

### Options

| Ī                             | LED power supply - Max 54 W                | AHE006 |
|-------------------------------|--------------------------------------------|--------|
| Integrade Integrade Integrade | LED power supply - Max 112 W               | AHE007 |
|                               | Integrade end mounting clip                | AHE008 |
|                               | Integrade under shelf mounting kit         | AHE009 |
|                               | Integrade 1 m cable - angled connector     | AHE010 |
|                               | Integrade 1 m cable - straight connector   | AHE011 |
|                               | Integrade 2.5 m cable - straight connector | AHE012 |
|                               | Integrade spacer cable 0.3 m               | AHE013 |

#### Options

**AHEOO6**60 W 24 V LED power supply - Max 5/4 W

**AHEO07**120 W 24 V LED power supply - Max

AHE008
Integrade end mounting clip

**AHE009** Integrade Under shelf mounting kit

AHE010 Integrade 1 m cable angled connector