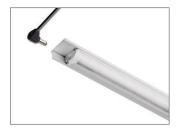

### Options

| Ī                             | LED power supply - Max 54 W                | AHE006 |
|-------------------------------|--------------------------------------------|--------|
| Integrade Integrade Integrade | LED power supply - Max 112 W               | AHE007 |
|                               | Integrade end mounting clip                | AHE008 |
|                               | Integrade under shelf mounting kit         | AHE009 |
|                               | Integrade 1 m cable - angled connector     | AHE010 |
|                               | Integrade 1 m cable - straight connector   | AHE011 |
|                               | Integrade 2.5 m cable - straight connector | AHE012 |
|                               | Integrade spacer cable 0.3 m               | AHE013 |

AHE011 Integrade 1 m cable straight connector

AHE012 Integrade 2.5 m cable straight connector

**AHE013** Integrade spacer cable 0.3 m