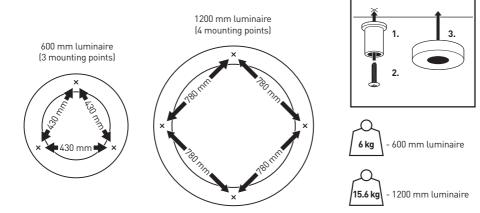

## ENSURE MOUNTING SURFACE IS CAPABLE OF SUSPENDING THE WEIGHT OF THE LUMINAIRE

- Disassemble ceiling mounts (1), then attach to ceiling as indicated using suitable fixings (2) in desired location.
- Install ceiling rose using suitable fixings adjacent to a ceiling mount for power connection point (3).