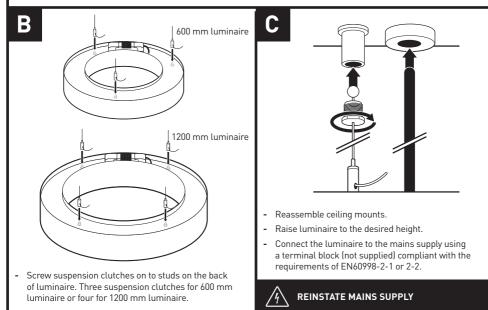

## ENSURE MOUNTING SURFACE IS CAPABLE OF SUSPENDING THE WEIGHT OF THE LUMINAIRE

- Disassemble ceiling mounts (1), then attach to ceiling as indicated using suitable fixings (2) in desired location.
- Install ceiling rose using suitable fixings adjacent to a ceiling mount for power connection point (3).