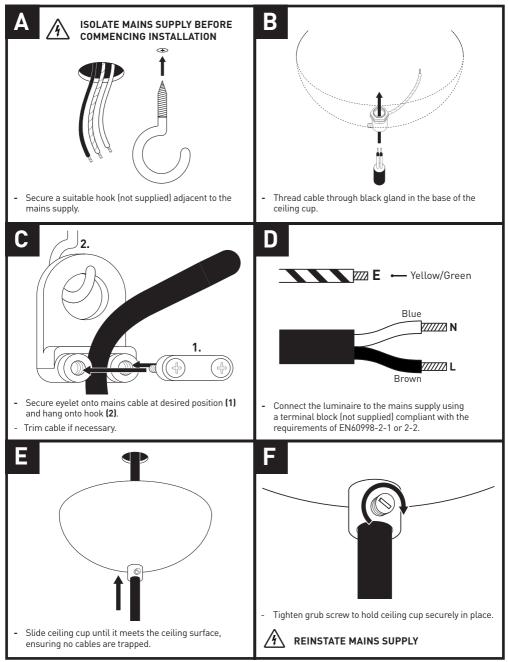

## **INSTALLATION GUIDE:**

## IMPORTANT:

DECORATIVE LED PENDANT 990.0272.01 The luminaire must not be covered by any debris or insulating material. Electrical termination must be carried out by a qualified electrician in accordance with the latest edition of IEE wiring regulations BS 7671.