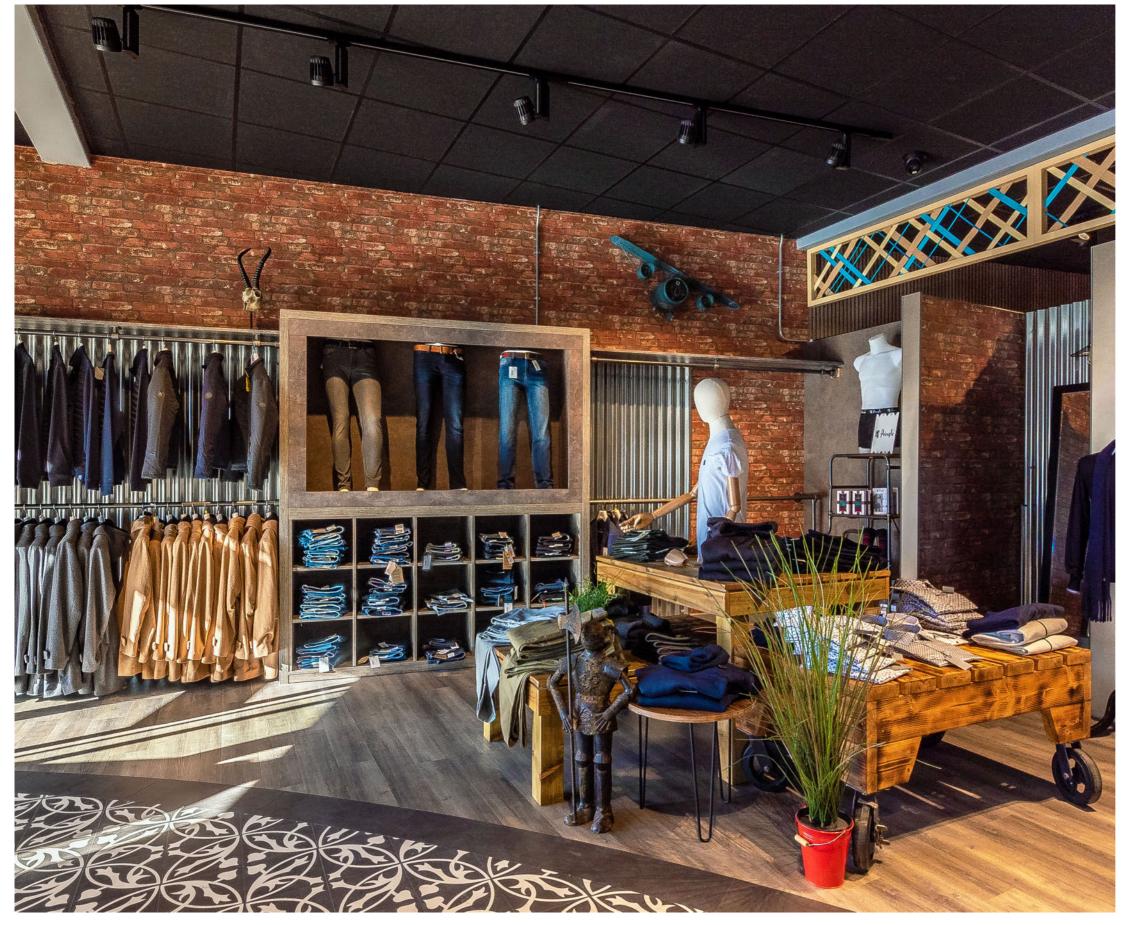

## Joshua Adams Menswear

Award-winning retailer's flagship store

Spotlight on award-winning independent menswear retailer's new flagship store.

Award-winning Cleckheaton-based independent retailer **Joshua Adams Menswear** recently relocated to a new 4000 sq ft two-storey flagship store at the heart of their home town. The store is divided into sales and suit hire departments and Gamma's **Lingo LTS**, **Gyro GTS** and **Fame ABB** luminaires were chosen to provide display lighting throughout.

The store was designed to have a relatively dark ambience with the merchandise being picked out by bright display lighting. High colour rendering is key to make the products really stand out and all the luminaires feature Philips Premium White Ra90 modules, with a colour temperature of 3000 K to give a warm, welcoming light. All luminaires feature matching 40° multi-faceted reflectors for uniform performance and the bodies are finished in RAL 9005 Jet Black (matt) to tie in with the black ceiling.