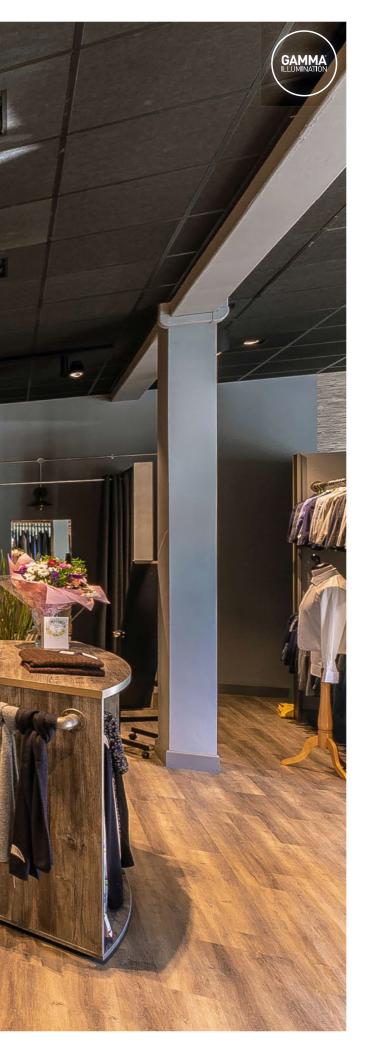

## Joshua Adams Menswear

Award-winning retailer's flagship store

Spotlight on award-winning independent menswear retailer's new flagship store.

Award-winning Cleckheaton-based independent retailer **Joshua Adams Menswear** recently relocated to a new 4000 sq ft two-storey flagship store at the heart of their home town. The store is divided into sales and suit hire departments and Gamma's **Lingo LTS**, **Gyro GTS** and **Fame ABB** luminaires were chosen to provide display lighting throughout.

The store was designed to have a relatively dark ambience with the merchandise being picked out by bright display lighting. High colour rendering is key to make the products really stand out and all the luminaires feature Philips Premium White Ra90 modules, with a colour temperature of 3000 K to give a warm, welcoming light. All luminaires feature matching 40° multi-faceted reflectors for uniform performance and the bodies are finished in RAL 9005 Jet Black (matt) to tie in with the black ceiling.