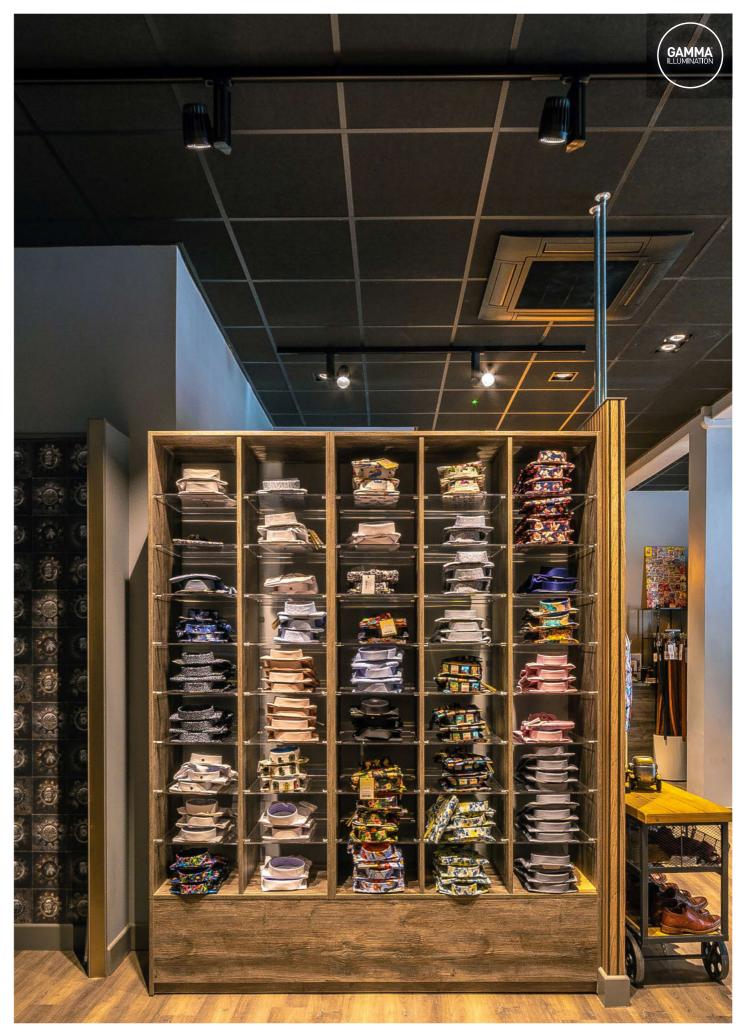

## Joshua Adams Menswear

Award-winning retailer's flagship store

Spotlight on award-winning independent menswear retailer's new flagship store.

Award-winning Cleckheaton-based independent retailer **Joshua Adams Menswear** recently relocated to a new 4000 sq ft two-storey flagship store at the heart of their home town. The store is divided into sales and suit hire departments and Gamma's **Lingo LTS**, **Gyro GTS** and **Fame ABB** luminaires were chosen to provide display lighting throughout.

The store was designed to have a relatively dark ambience with the merchandise being picked out by bright display lighting. High colour rendering is key to make the products really stand out and all the luminaires feature Philips Premium White Ra90 modules, with a colour temperature of 3000 K to give a warm, welcoming light. All luminaires feature matching 40° multi-faceted reflectors for uniform performance and the bodies are finished in RAL 9005 Jet Black (matt) to tie in with the black ceiling.