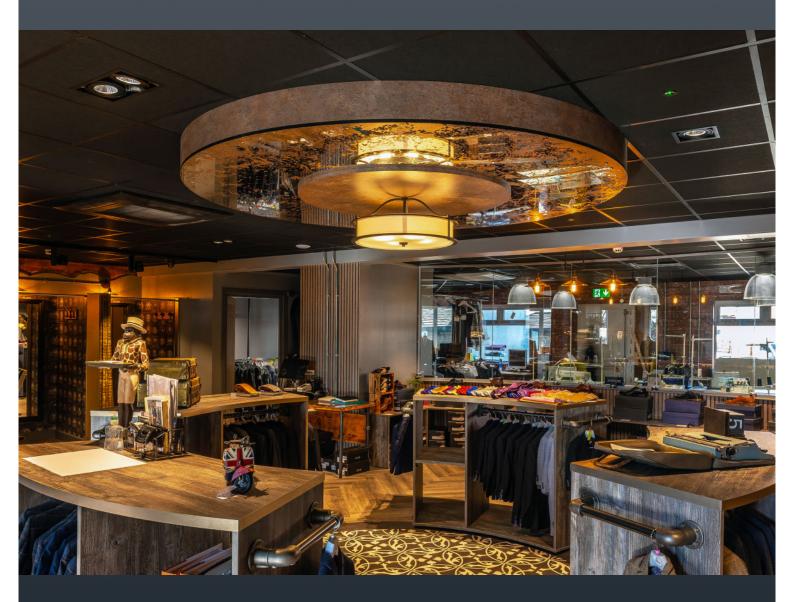

## Joshua Adams Menswear

Award-winning retailer's flagship store

Spotlight on award-winning independent menswear retailer's new flagship store.

Award-winning Cleckheaton-based independent retailer **Joshua Adams Menswear** recently relocated to a new 4000 sq ft two-storey flagship store at the heart of their home town. The store is divided into sales and suit hire departments and Gamma's **Lingo LTS**, **Gyro GTS** and **Fame ABB** luminaires were chosen to provide display lighting throughout.

The store was designed to have a relatively dark ambience with the merchandise being picked out by bright display lighting. High colour rendering is key to make the products really stand out and all the luminaires feature Philips Premium White Ra90 modules, with a colour temperature of 3000 K to give a warm, welcoming light. All luminaires feature matching 40° multi-faceted reflectors for uniform performance and the bodies are finished in RAL 9005 Jet Black (matt) to tie in with the black ceiling.