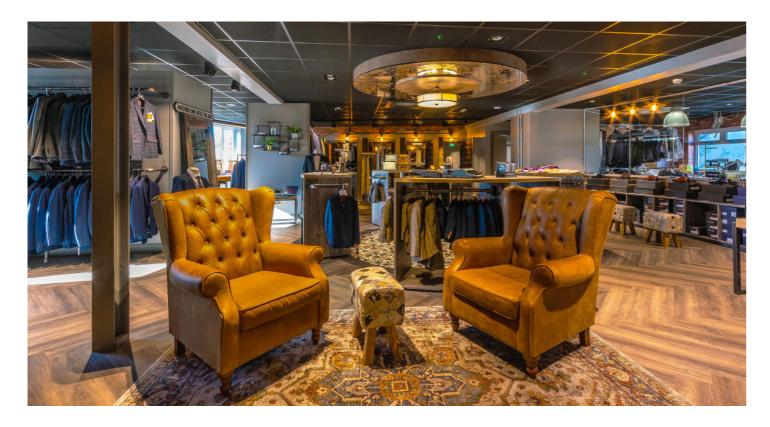

## Joshua Adams Menswear

Award-winning retailer's flagship store

Spotlight on award-winning independent menswear retailer's new flagship store.

Award-winning Cleckheaton-based independent retailer **Joshua Adams Menswear** recently relocated to a new 4000 sq ft two-storey flagship store at the heart of their home town. The store is divided into sales and suit hire departments and Gamma's **Lingo LTS**, **Gyro GTS** and **Fame ABB** luminaires were chosen to provide display lighting throughout.

The store was designed to have a relatively dark ambience with the merchandise being picked out by bright display lighting. High colour rendering is key to make the products really stand out and all the luminaires feature Philips Premium White Ra90 modules, with a colour temperature of 3000 K to give a warm, welcoming light. All luminaires feature matching 40° multi-faceted reflectors for uniform performance and the bodies are finished in RAL 9005 Jet Black (matt) to tie in with the black ceiling.