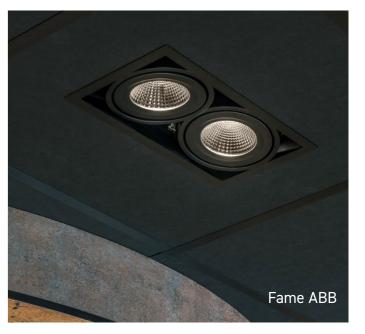

## Joshua Adams Menswear

Award-winning retailer's flagship store

Spotlight on award-winning independent menswear retailer's new flagship store.

Award-winning Cleckheaton-based independent retailer **Joshua Adams Menswear** recently relocated to a new 4000 sq ft two-storey flagship store at the heart of their home town. The store is divided into sales and suit hire departments and Gamma's **Lingo LTS**, **Gyro GTS** and **Fame ABB** luminaires were chosen to provide display lighting throughout.

The store was designed to have a relatively dark ambience with the merchandise being picked out by bright display lighting. High colour rendering is key to make the products really stand out and all the luminaires feature Philips Premium White Ra90 modules, with a colour temperature of 3000 K to give a warm, welcoming light. All luminaires feature matching 40° multi-faceted reflectors for uniform performance and the bodies are finished in RAL 9005 Jet Black (matt) to tie in with the black ceiling.