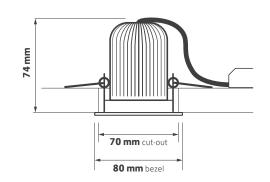

# **LUXRITE - CC**

#### DATASHEET





## Key Features

- Professional, minimal LED Downlight
- Die-cast low profile bezel, white RAL9003
- Lumen maintenance L70/F50 @ >50,000 hours
- Injection moulded 36° faceted reflector
- High efficacy, low glare
- No visible flicker (IEEE PAR1789 2015)
- Dimming, DALI and emergency options
- 5 year warranty

## Technical Drawing

















Declaration of Conformity available

#### Ordering Information

| Output | Power | Colour | Model Ref. |
|--------|-------|--------|------------|
| lm     | tcW   |        |            |
| 750    | 8     | 830    | CC001      |
| 775    | 8     | 840    | CC002      |

#### Options

Please select from the options below.

| Phase-cut mains dimming                        | /MDIM |
|------------------------------------------------|-------|
| SwitchDIM, DALI or DSI                         | /ECO  |
| Casambi wireless network (inc dim)             | /BTC  |
| 3 hour emergency conversion                    | /EM   |
| 3 hour self-test and DALI emergency conversion | /EMD  |

## **LUXRITE - CC**

#### DATASHEET



#### Options



**/MDIM**Phase-cut mains dimming



**/ECO** Switch