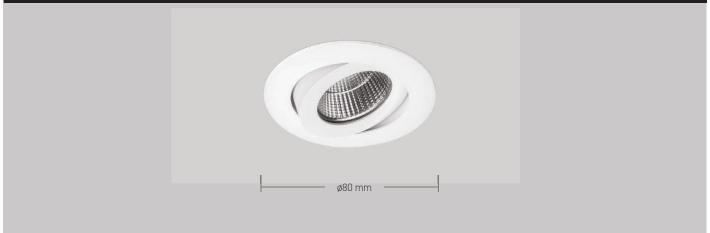

# **LUXRITE - CC**

#### DATASHEET





## Key Features

- Professional, minimal LED Downlight
- Die-cast low profile bezel, white RAL9003
- Lumen maintenance L70/F50 @ >50,000 hours
- Injection moulded 36° faceted reflector
- High efficacy, low glare
- No visible flicker (IEEE PAR1789 2015)
- Dimming, DALI and emergency options
- 5 year warranty

## Technical Drawing

















Declaration of Conformity available

#### Ordering Information

| Output | Power | Colour | Model Ref. |
|--------|-------|--------|------------|
| lm     | tcW   |        |            |
| 750    | 8     | 830    | CC001      |
| 775    | 8     | 840    | CC002      |

#### Options

Please select from the options below.

| Phase-cut mains dimming                        | /MDIM |
|------------------------------------------------|-------|
| SwitchD