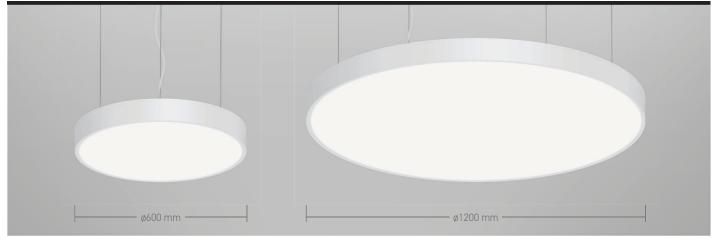

## Key Features

- Contemporary LED circular pendant
- High quality extruded aluminium body finished in white
- Available in ø600 mm and ø1200 mm
- Opal diffuser for consistent illumination
- Complete with 1.4 m suspension wires
- Dimming options
- Complements the Echo AEF contemporary LED ring pendants

#### Ordering Information

| Luminaire Output<br>(llm) | Power<br>(tcW) | Colour | Size<br>(mm) | Model Ref. |
|---------------------------|----------------|--------|--------------|------------|
| 4775                      | 52             | 840    | ø600         | AEH001     |
| 15700                     | 158            | 840    | ø1200        | AEH002     |