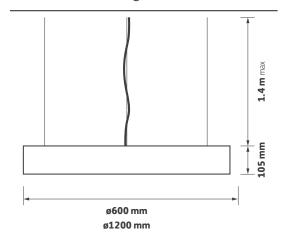

## Key Features

- Contemporary LED circular pendant
- High quality extruded aluminium body finished in white
- Available in ø600 mm and ø1200 mm
- Opal diffuser for consistent illumination
- Complete with 1.4 m suspension wires
- Dimming options
- Complements the Echo AEF contemporary LED ring pendants

### Technical Drawing

Declaration of Conformity available

#### Ordering Information

| Luminaire Output<br>(llm) | Power<br>(tcW) | Colour | Size<br>(mm) | Model Ref. |
|---------------------------|----------------|--------|--------------|------------|
| 4775                      | 52             | 840    | ø600         | AEH001     |
| 15700                     | 158            | 840    | ø1200        | AEH002     |