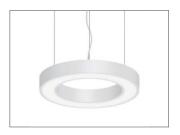

## Key Features

- Contemporary LED circular pendant
- High quality extruded aluminium body finished in white
- Available in ø600 mm and ø1200 mm
- Opal diffuser for consistent illumination
- Complete with 1.4 m suspension wires
- Dimming options
- Complements the Echo AEF contemporary LED ring pendants