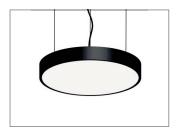

## Key Features

- Contemporary LED circular pendant
- High quality extruded aluminium body finished in white
- Available in ø600 mm and ø1200 mm
- Opal diffuser for consistent illumination
- Complete with 1.4 m suspension wires
- Dimming options
- Complements the Echo AEF contemporary LED ring pendants

### Technical Drawing

Declaration of Conformity available