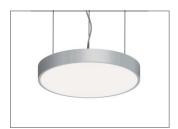

## Key Features

- Contemporary LED circular pendant
- High quality extruded aluminium body finished in white
- Available in ø600 mm and ø1200 mm
- Opal diffuser for consistent illumination
- Complete with 1.4 m suspension wires
- Dimming options
- Complements the Echo AEF contemporary LED ring pendants

### Technical Drawing

Declaration of Conformity available

## Options

**/ECO** SwitchDIM, DALI or DSI

**/BK** Black (RAL9005)

/GY Grey (RAL9006)