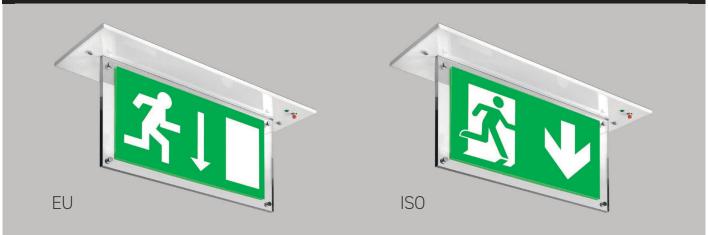

# Key Features

- Maintained or non-maintained operation
- 15 x high intensity LEDs for bright, even illumination of legend panel
- Double sided acrylic legend panel conforms to requirements of EU signs directive
- ISO signage also available
- Custom designed signage available
- Supplied with arrow down legend (EU)
- DALI / self-test version available
- White bezel