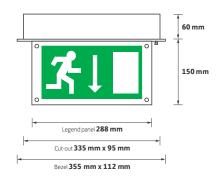

# LXS001

#### **DATASHEET**





# Key Features

- Maintained or non-maintained operation
- 15 x high intensity LEDs for bright, even illumination of legend panel
- Double sided acrylic legend panel conforms to requirements of EU signs directive
- ISO signage also available
- Custom designed signage available
- Supplied with arrow down legend (EU)
- DALI / self-test version available
- White bezel

### Technical Drawing

















Declaration of Conformity available

# Ordering Information

| 3              | 24            | 50,000       | LXS001     |
|----------------|---------------|--------------|------------|
| (hours)        | (hours)       | (hours)      |            |
| Rated Duration | Recharge Time | Typical Life | Model Ref. |

# Options

| /EMD      | DALI / self-test                           |  |  |
|-----------|--------------------------------------------|--|--|
| LXSLR     | Reversible left / right legend panel (EU)  |  |  |
| LXSUP     | Double sided arrow up legend panel (EU)    |  |  |
| LXSAD/ISO | Double sided arrow down legend panel (ISO) |  |  |
| LXSLR/IS0 | Reversible left / right legend panel (ISO) |  |  |
| LXSUP/ISO | Double sided arrow up legend panel (ISO)   |  |  |