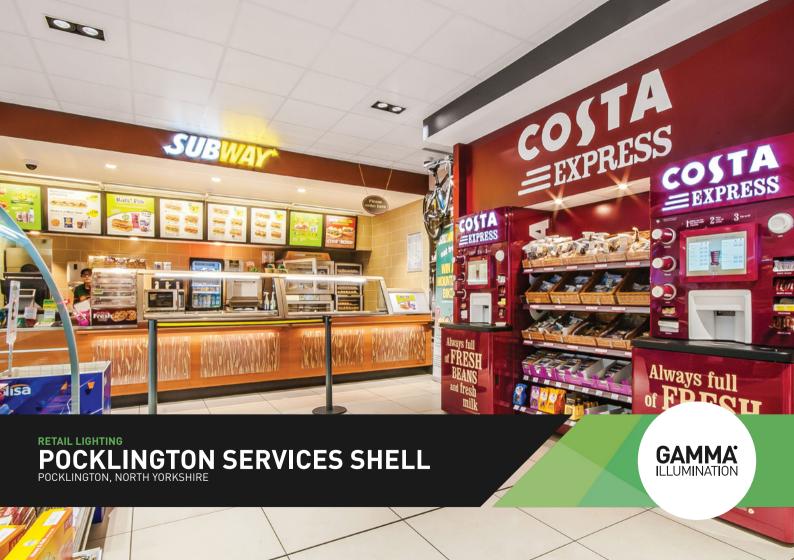

## **PROJECT OVERVIEW**

- Gamma create a cohesive scheme for the new Pocklington Services Shell
- Single and twin Gyro ABA and ABB LED framelights provide a smart solution for both ambient and display lighting
- Matching Great White TTT LED downlights complement the scheme in the Subway,
  Costa and Fresh Bake café areas
- White Syncro FC LED spotlights adorn the stylish dropped ceiling in the café and are also used to highlight the textured feature wall
- Discreet integrated LED emergency luminaires installed throughout