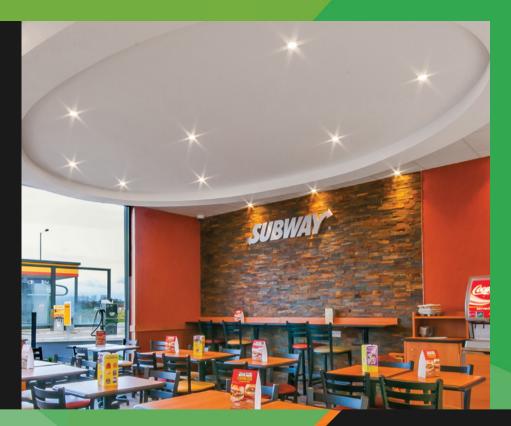

## **PROJECT OVERVIEW**

- Gamma create a cohesive scheme for the new Pocklington Services Shell
- Single and twin Gyro ABA and ABB LED framelights provide a smart solution for both ambient and display lighting
- Matching Great White TTT LED downlights complement the scheme in the Subway,
  Costa and Fresh Bake café areas
- White Syncro FC LED spotlights adorn the stylish dropped ceiling in the café and are also used to highlight the textured feature wall
- Discreet integrated LED emergency luminaires installed throughout