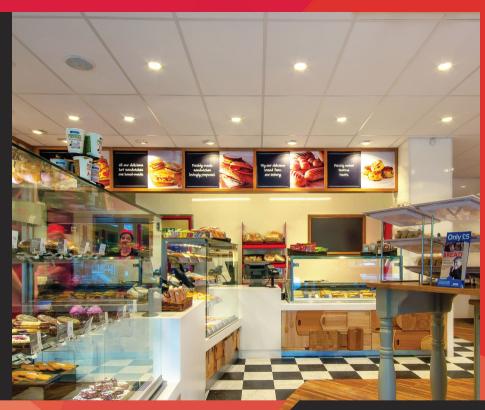

## **PROJECT OVERVIEW**

- Achieving the correct ambience through the interior design and lighting was crucial to the new concept of Greggs the Bakery outlets
- The 2700K TTX-RF downlight, powered by Xicato XSM LED module, was chosen for its warm colour temperature and excellent colour consistency as well as its stylish round-faceted reflector
- It was complemented by the GTX-RF LED gimbal, supplied to the same specification and white finish as the TTX-RF, to provide accent lighting on specific displays
- Vibrant red bespoke LED pendants completed the look to act as a focal point over the retail displays and have become an integral part of Gregg's store branding