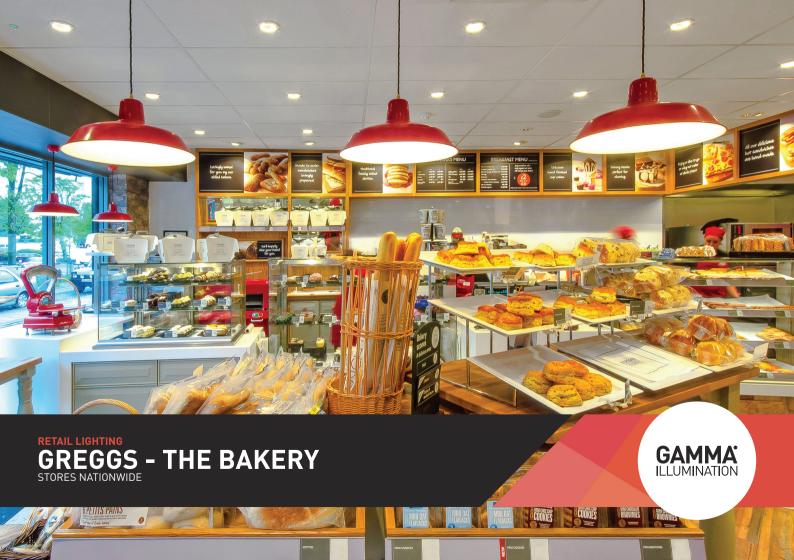

## **PROJECT OVERVIEW**

- Achieving the correct ambience through the interior design and lighting was crucial to the new concept of Greggs the Bakery outlets
- The 2700K TTX-RF downlight, powered by Xicato XSM LED module, was chosen for its warm colour temperature and excellent colour consistency as well as its stylish round-faceted reflector
- It was complemented by the GTX-RF LED gimbal, supplied to the same specification and white finish as the TTX-RF, to provide accent lighting on specific displays
- Vibrant red bespoke LED pendants completed the look to act as a focal point over the retail displays and have become an integral part of Gregg's store branding