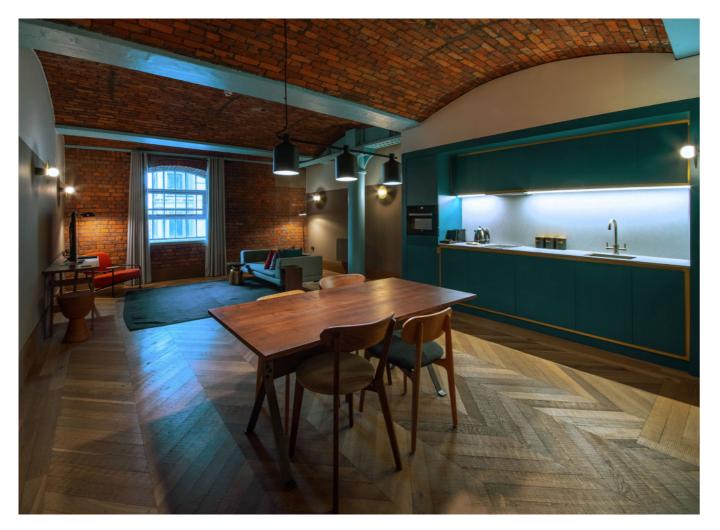

## Native Warehouse Hotel

Manchester

HIGH CONTRAST WARM TONES CHILLED VIBE CONTEMPORARY STYLING INVITING & COMFORTABLE INDUSTRIAL CHIC PERIOD DETAILS RELAXED AMBIENCE ATMOSPHERIC HISTORIC ARCHITECTURE LUXURIOUS APARTMENTS LIGHT AND SHADE VIBRANT CITY CENTRE LOCATION HANG OUT & UNWIND EAT DRINK SOCIALISE