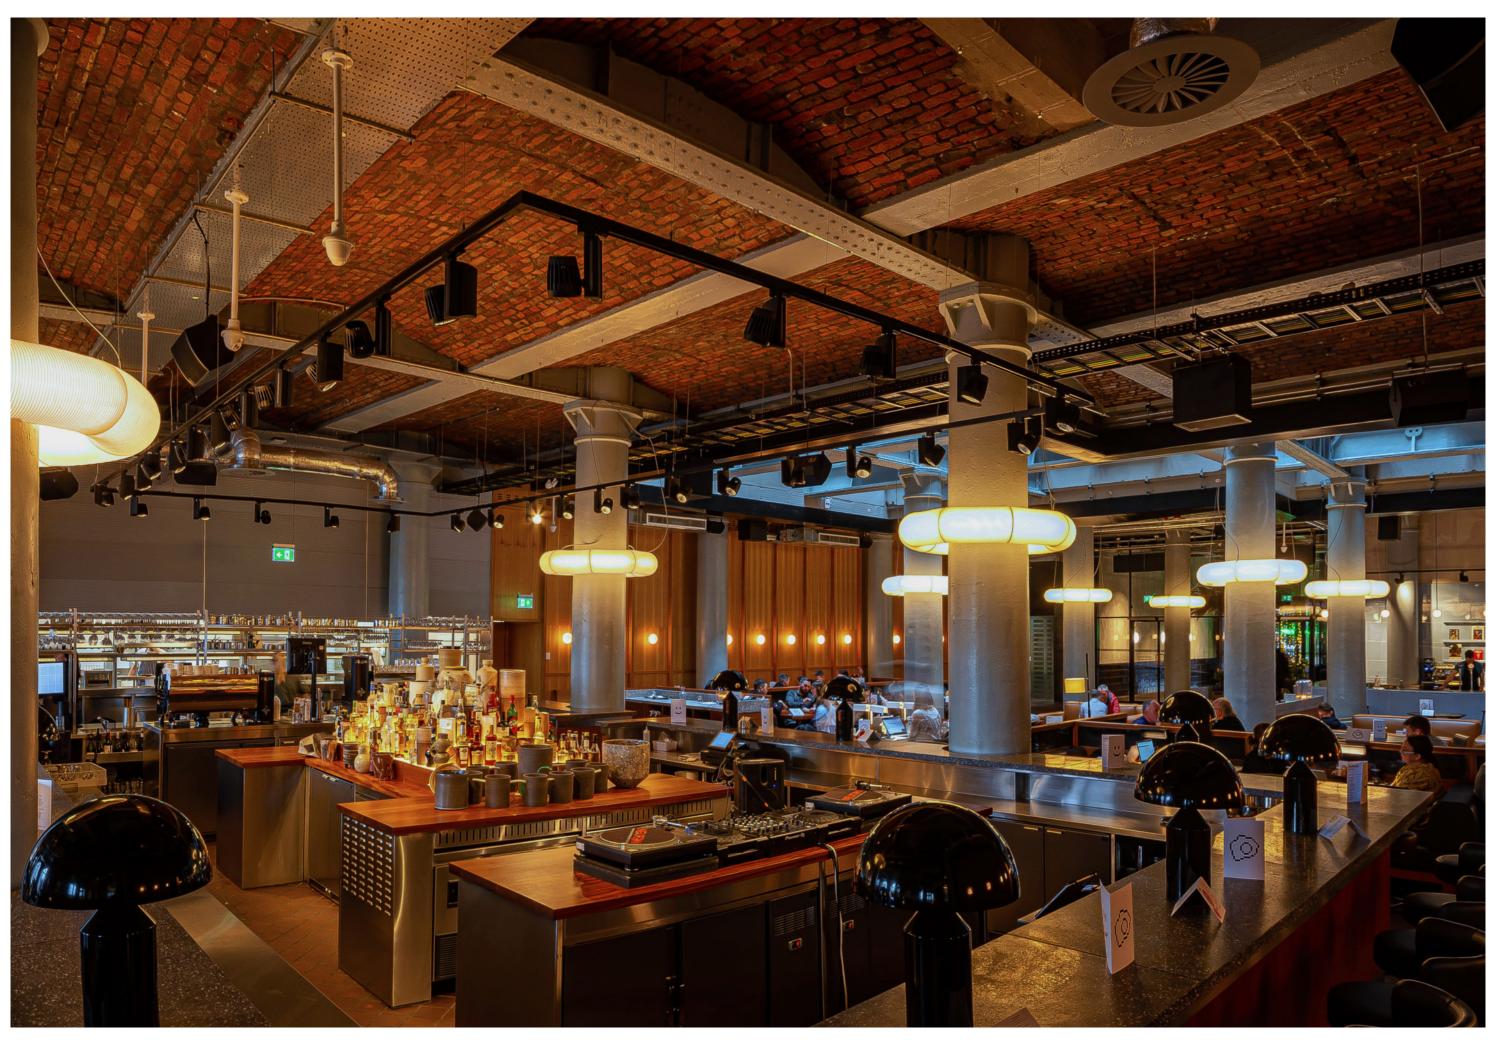

## Native Warehouse Hotel

Manchester

HIGH CONTRAST WARM TONES CHILLED VIBE CONTEMPORARY STYLING INVITING & COMFORTABLE INDUSTRIAL CHIC PERIOD DETAILS RELAXED AMBIENCE ATMOSPHERIC HISTORIC ARCHITECTURE LUXURIOUS APARTMENTS LIGHT AND SHADE VIBRANT CITY CENTRE LOCATION HANG OUT & UNWIND EAT DRINK SOCIALISE

+44 (0)1924 482777

gamma-uk.com

Find out more about the Gamma products used on this project

LINGO track lighting

amenity products

**TOPAZ** downlights

+44 (0)1924 482777

**DECO** decorative