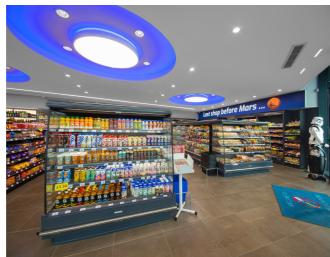

#### **Project solutions**

True to the brief, Gamma created a futuristic look and space-age feel. Using the Echo moon pendants as a feature, they were adapted to include a blue uplight to create a halo effect on the ceiling. Sysion downlights were placed around the pendants to give the impression of a rocket launcher and four of these were installed through the store.

In addition, Great white downlights were used between the feature lighting to give even illumination throughout. At the entrance to the store, under the canopy, IP65 Great White downlights were used to provide a weatherproof solution.

Quinto linear downlights were installed to create a bright and inviting entrance, whilst recessed continuous Proflux fittings were installed above the fridge aisle, window display and walkway, mission control service counter and Stone Willy's Kitchen, creating a futuristic feel. IP65 Sysion downlights provided a sealed solution in the food preparation area.