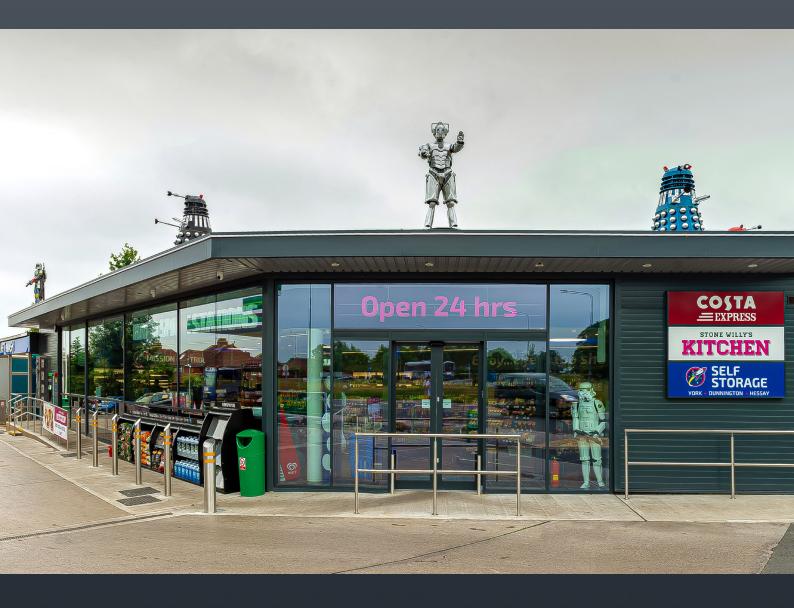

#### **Project requirements**

Inner Service Station, York, was renowned for its unique space themed identity, which incorporated full size Daleks and Cyberman figures. Keen to expand and develop its offering, the service station closed for a £1m redevelopment project.

As part of the project, Gamma was asked to provide an inspirational lighting scheme that would continue with the space theme.