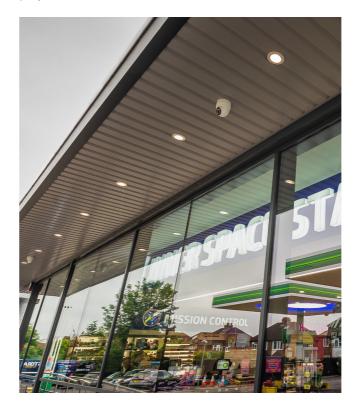

In addition, Great white downlights were used between the feature lighting to give even illumination throughout. At the entrance to the store, under the canopy, IP65 Great White downlights were used to provide a weatherproof solution.

Quinto linear downlights were installed to create a bright and inviting entrance, whilst recessed continuous Proflux fittings were installed above the fridge aisle, window display and walkway, mission control service counter and Stone Willy's Kitchen, creating a futuristic feel. IP65 Sysion downlights provided a sealed solution in the food preparation area.