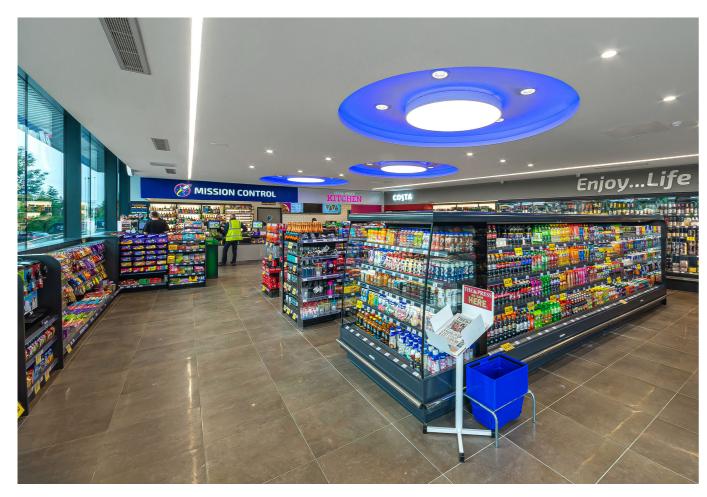

#### **Project solutions**

True to the brief, Gamma created a futuristic look and space-age feel. Using the Echo moon pendants as a feature, they were adapted to include a blue uplight to create a halo effect on the ceiling. Sysion downlights were placed around the pendants to give the impression of a rocket launcher and four of these were installed through the store.

In addition, Great white downlights were used between the feature lighting to give even illumination throughout. At the entrance to the store, under the canopy, IP65 Great White downlights were used to provide a weatherproof solution.

Quinto linear downlights were installed to create a bright and inviting entrance, whilst recessed continuous Proflux fittings were installed above the fridge aisle, window display and walkway, mission control service counter and Stone Willy's Kitchen, creating a futuristic feel. IP65 Sysion downlights provided a sealed solution in the food preparation area.