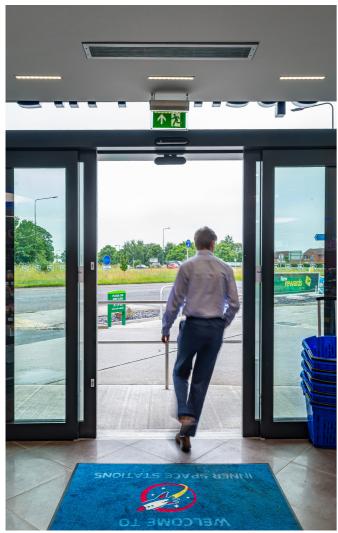

In addition, Great white downlights were used between the feature lighting to give even illumination throughout. At the entrance to the store, under the canopy, IP65 Great White downlights were used to provide a weatherproof solution.

Quinto linear downlights were installed to create a bright and inviting entrance, whilst recessed continuous Proflux fittings were installed above the fridge aisle, window display and walkway, mission control service counter and Stone Willy's Kitchen, creating a futuristic feel. IP65 Sysion downlights provided a sealed solution in the food preparation area.