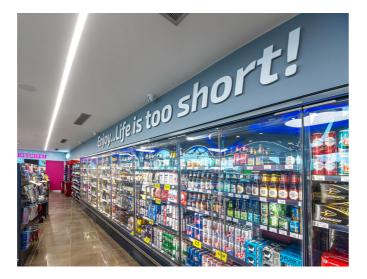

In addition, Great white downlights were used between the feature lighting to give even illumination throughout. At the entrance to the store, under the canopy, IP65 Great White downlights were used to provide a weatherproof solution.

Quinto linear downlights were installed to create a bright and inviting entrance, whilst recessed continuous Proflux fittings were installed above the fridge aisle, window display and walkway, mission control service counter and Stone Willy's Kitchen, creating a futuristic feel. IP65 Sysion downlights provided a sealed solution in the food preparation area.